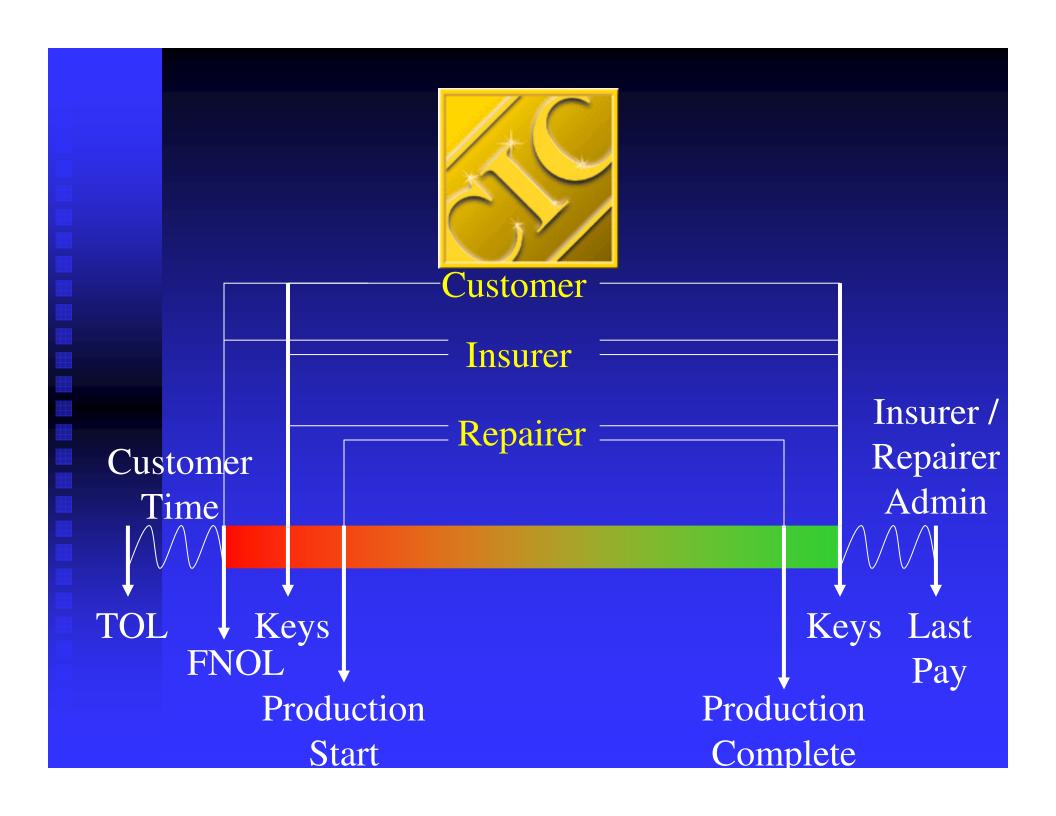

## Cycle Time Definitions

■ The Committee Identified the Need for Three Different Definitions for Cycle Time:

- Repairer
- Insurer
- Consumer

# Repairer Cycle Time

◆ Repairer Cycle Time: From the Time the Vehicle Arrives at the Repair Facility for Repair Until the Vehicle is Completed and Picked Up by the Consumer, (includes weekends). Commonly Referred to As, "Keys to Keys".

# Insurer Cycle Time

◆Insurer Cycle Time: "The Time From the First Notice of Loss to When the Claim is Paid".

# Consumer Cycle Time

◆ Consumer Cycle Time: "From the Time of the Accident to the Time the Vehicle is Repaired and Returned to the Consumer".