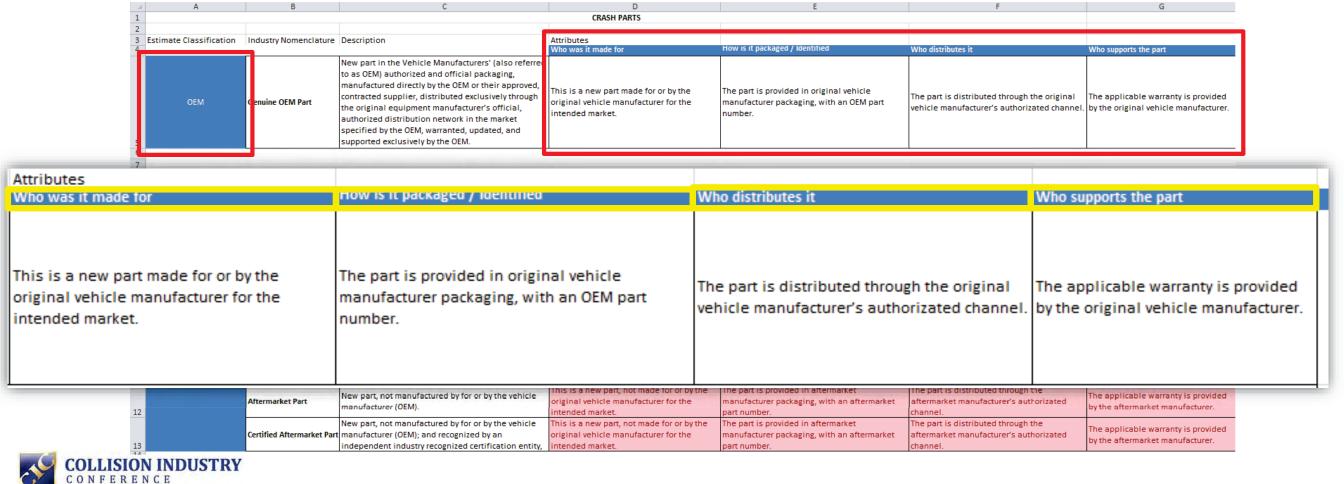

New part in the Vehicle Manufacturers' (also referred to as OEM) authorized and official packaging, manufactured directly by the OEM or their approved, contracted supplier, distributed exclusively through the original equipment manufacturer's official, authorized distribution network in the market specified by the OEM, warranted, updated, and supported exclusively by the OEM.

#### CIECA: Parts – New OEM, 2019R1 V5.9.0

This is a new part made for or by the original vehicle manufacturer for the intended market.

The applicable warranty is provided by the original vehicle manufacturer.

The part is distributed through the original vehicle manufacturer's authorization channel.

The part is provided in original vehicle manufacturer packaging.

New part, not manufactured by for or by the vehicle